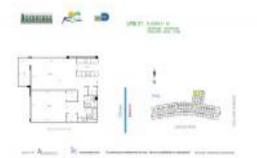

# Unit 521 - Decoplage

521 - 100 Lincoln Rd, Miami Beach, FL, Miami-Dade 33139

# **Unit Information**

| MLS Number:<br>Status:<br>Size:<br>Bedrooms:<br>Full Bathrooms:<br>Half Bathrooms:<br>Parking Spaces:<br>View:<br>Rental Price:<br>List PPSF:<br>Valuated Price: | A11100357<br>Active<br>850 Sq ft.<br>1<br>1<br>2 Spaces,Parking Garage,Valet Parking<br>Ocean View,Direct Ocean,Pool Area View<br>\$4,000<br>\$5<br>\$715,000 |
|------------------------------------------------------------------------------------------------------------------------------------------------------------------|---------------------------------------------------------------------------------------------------------------------------------------------------------------|
| Valuated Price:<br>Valuated PPSF:                                                                                                                                | \$715,000<br>\$841                                                                                                                                            |
|                                                                                                                                                                  |                                                                                                                                                               |