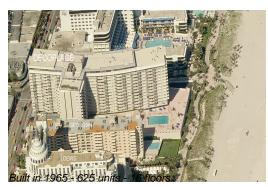

#### **Building Information**

| Number of units:                         | 625 |
|------------------------------------------|-----|
| Number of active listings for rent:      | 129 |
| Number of active listings for sale:      | 43  |
| Building inventory for sale:             | 6%  |
| Number of sales over the last 12 months: | 21  |
| Number of sales over the last 6 months:  | 5   |
| Number of sales over the last 3 months:  | 3   |