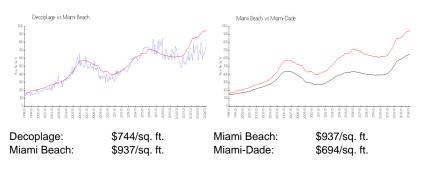

## **Market Information**

#### **Inventory for Sale**

| Decoplage   | 7% |
|-------------|----|
| Miami Beach | 4% |
| Miami-Dade  | 3% |

## Avg. Time to Close Over Last 12 Months

| Decoplage   | 130 days |
|-------------|----------|
| Miami Beach | 97 days  |
| Miami-Dade  | 81 days  |