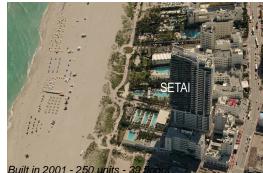

#### **Building Information**

| Number of units:                         | 250 |
|------------------------------------------|-----|
| Number of active listings for rent:      | 39  |
| Number of active listings for sale:      | 13  |
| Building inventory for sale:             | 5%  |
| Number of sales over the last 12 months: | 8   |
| Number of sales over the last 6 months:  | 6   |
| Number of sales over the last 3 months:  | 3   |

## Avg. Time to Close Over Last 12 Months

| Setai       | 149 days |
|-------------|----------|
| Miami Beach | 97 days  |
| Miami-Dade  | 81 days  |

Built in 2001 -