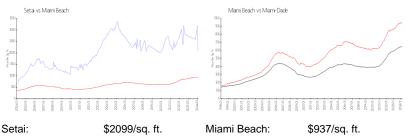

|
| Valuated Price: | \$2,110,000           |
| Valuated PPSF:  | \$1,761               |

The above valuated price is a baseline figure that does not take into account any specific renovation, upgrade, split, merge, or deterioration of the unit.

#### **Building Information**

| Number of units:                         | 250 |
|------------------------------------------|-----|
| Number of active listings for rent:      | 39  |
| Number of active listings for sale:      | 13  |
| Building inventory for sale:             | 5%  |
| Number of sales over the last 12 months: | 8   |
| Number of sales over the last 6 months:  | 6   |
| Number of sales over the last 3 months:  | 3   |

### **Building Association Information**

Setai Condominium (305) 520 6244

### **Market Information**





#### **Inventory for Sale**

| Setai       | 5% |
|-------------|----|
| Miami Beach | 4% |
| Miami-Dade  | 3% |

## Avg. Time to Close Over Last 12 Months

| Setai       | 149 days |
|-------------|----------|
| Miami Beach | 97 days  |
| Miami-Dade  | 81 days  |





Built in 2001 -