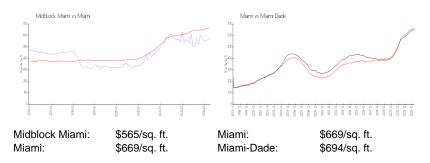

#### **Market Information**

#### **Inventory for Sale**

| Midblock Miami | 10% |
|----------------|-----|
| Miami          | 4%  |
| Miami-Dade     | 3%  |