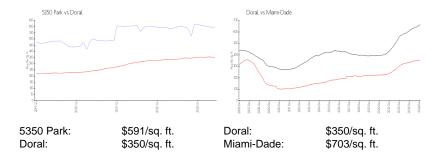

### **Inventory for Sale**

 5350 Park
 8%

 Doral
 2%

 Miami-Dade
 3%

# Avg. Time to Close Over Last 12 Months

 5350 Park
 98 days

 Doral
 49 days

 Miami-Dade
 81 days