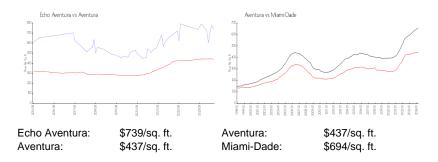

# **Inventory for Sale**

Echo Aventura8%Aventura5%Miami-Dade3%

### Avg. Time to Close Over Last 12 Months

Echo Aventura 210 days Aventura 89 days Miami-Dade 81 days