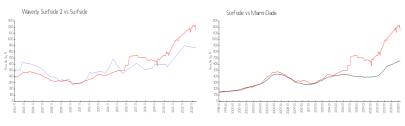

#### **Market Information**

 Waverly Surfside 2:
 \$864/sq. ft.
 Surfside:
 \$1147/sq. ft.

 Surfside:
 \$1147/sq. ft.
 Miami-Dade:
 \$695/sq. ft.