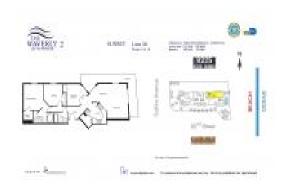

# Unit 426 - Waverly Surfside 2

426 - 9201 Collins Av, Surfside, FL, Miami-Dade 33154

#### **Unit Information**

 MLS Number:
 A11144507

 Status:
 Active

 Size:
 1,161 Sq ft.

Bedrooms: 3
Full Bathrooms: 2
Half Bathrooms:

Parking Spaces: 1 Space

 View:
 \$1,219,000

 List Price:
 \$1,050