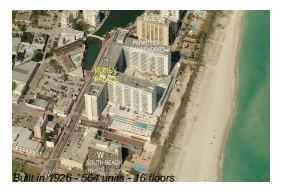

# **Unit 737 - Roney Palace**

737 - 2301 Collins Av, Miami Beach, FL, Miami-Dade 33139

### **Building Information**

Number of units: 564
Number of active listings for rent: 54
Number of active listings for sale: 29
Building inventory for sale: 5%
Number of sales over the last 12 months: 17
Number of sales over the last 6 months: 3
Number of sales over the last 3 months: 2