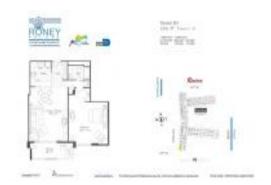

# **Unit 737 - Roney Palace**

737 - 2301 Collins Av, Miami Beach, FL, Miami-Dade 33139

#### **Unit Information**

 MLS Number:
 A11157270

 Status:
 Active

 Size:
 960 Sq ft.

 Bedrooms:
 2

 Full Bathrooms:
 1

Half Bathrooms:

Parking Spaces: Valet Parking View: Intracoastal View