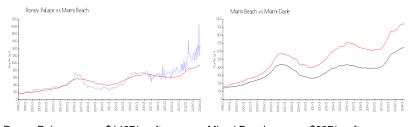

### **Market Information**

Roney Palace: \$1497/sq. ft. Miami Beach: \$937/sq. ft. Miami Beach: \$937/sq. ft. Miami-Dade: \$694/sq. ft.