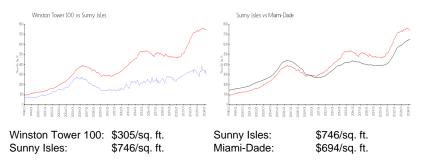

### **Inventory for Sale**

| Winston Tower 100 | 5% |
|-------------------|----|
| Sunny Isles       | 5% |
| Miami-Dade        | 3% |

Avg. Time to Close Over Last 12 Months

Winston Tower 100 Sunny Isles Miami-Dade 82 days 113 days 81 days