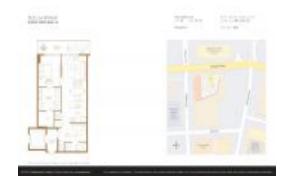

# Unit 2506 - SLS Lux Brickell

2506 - 801 S Miami Ave, Miami, FL, Miami-Dade 33130

#### **Unit Information**

 MLS Number:
 A11186429

 Status:
 Active

 Size:
 881 Sq ft.

 Bedrooms:
 1

Full Bathrooms:
Half Bathrooms:

Parking Spaces: 1 Space, Valet Parking

 View:
 Other View

 Rental Price:
 \$5,600

 List PPSF:
 \$6

 Valuated Price:
 \$620,000

 Valuated PPSF:
 \$704

The above valuated price is a baseline figure that does not take into account any specific renovation, upgrade, split, merge, or deterioration of the unit.