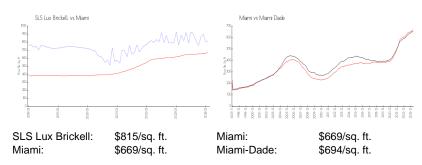

:
 1

Full Bathrooms:
Half Bathrooms:

Parking Spaces: 1 Space, Valet Parking

 View:
 Other View

 Rental Price:
 \$5,600

 List PPSF:
 \$6

 Valuated Price:
 \$620,000

 Valuated PPSF:
 \$704

The above valuated price is a baseline figure that does not take into account any specific renovation, upgrade, split, merge, or deterioration of the unit.

2

## **Building Information**

Number of units: 439
Number of active listings for rent: 0
Number of active listings for sale: 46
Building inventory for sale: 10%
Number of sales over the last 12 months: 28
Number of sales over the last 6 months: 9
Number of sales over the last 3 months: 5

## **Building Association Information**

SLS Lux Brickell

Address: 805 S Miami Ave,

Miami, FL 33130

Phone: +1 305-859-0202

#### **Market Information**



## **Inventory for Sale**

 SLS Lux Brickell
 10%

 Miami
 4%

 Miami-Dade
 3%

# Avg. Time to Close Over Last 12 Months

SLS Lux Brickell 116 days Miami 84 days Miami-Dade 81 days