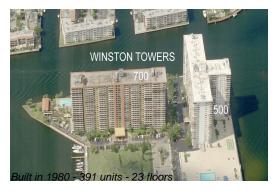

#### **Building Information**

Number of units: 390
Number of active listings for rent: 8
Number of active listings for sale: 8
Building inventory for sale: 2%
Number of sales over the last 12 months: 17
Number of sales over the last 6 months: 7
Number of sales over the last 3 months: 5

### **Building Association Information**

Winston Tower 700 Condominium Association (305) 931-5998 & (305) 935-0670