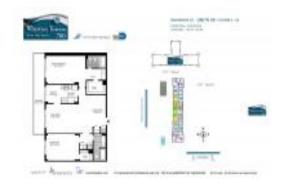

## Unit 1008 - Winston Tower 700

1008 - 290 174 St, Sunny Isles, FL, Miami-Dade 33160

#### **Unit Information**

 MLS Number:
 A11191167

 Status:
 Active

 Size:
 1,240 Sq ft.

Bedrooms: 2 Full Bathrooms: 2

Half Bathrooms: Parking Spaces:

View:

 Rental Price:
 \$3,900

 List PPSF:
 \$3

 Valuated Price:
 \$520,000

 Valuated PPSF:
 \$345

The above valuated price is a baseline figure that does not take into account any specific renovation, upgrade, split, merge, or deterioration of the unit.