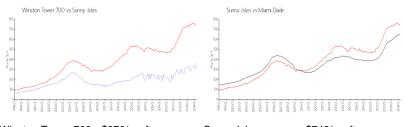

#### **Market Information**

Winston Tower 700: \$370/sq. ft. Sunny Isles: \$746/sq. ft. Sunny Isles: \$746/sq. ft. Miami-Dade: \$694/sq. ft.