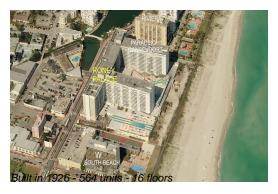

# Unit 1622 - Roney Palace

1622 - 2301 Collins Av, Miami Beach, FL, Miami-Dade 33139

### **Building Information**

Number of units: 564
Number of active listings for rent: 54
Number of active listings for sale: 29
Building inventory for sale: 5%
Number of sales over the last 12 months: 17
Number of sales over the last 6 months: 3
Number of sales over the last 3 months: 2