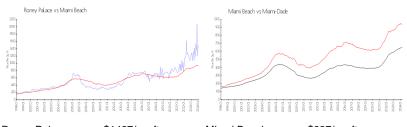

#### **Market Information**

Roney Palace: \$1497/sq. ft. Miami Beach: \$937/sq. ft. Miami Beach: \$937/sq. ft. Miami-Dade: \$694/sq. ft.