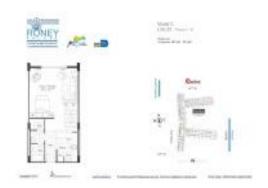

#### **Unit Information**

 MLS Number:
 A11200169

 Status:
 Active

 Size:
 660 Sq ft.

Bedrooms:

Full Bathrooms:

Half Bathrooms:

Parking Spaces: 1 Space, Valet Parking