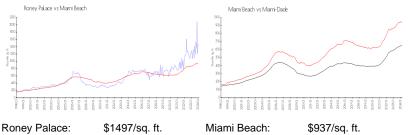

SF:                               | \$1,258,000<br>\$850                          |

The above valuated price is a baseline figure that does not take into account any specific renovation, upgrade, split, merge, or deterioration of the unit.

#### **Building Information**

| Number of units:                         | 564 |
|------------------------------------------|-----|
| Number of active listings for rent:      | 54  |
| Number of active listings for sale:      | 29  |
| Building inventory for sale:             | 5%  |
| Number of sales over the last 12 months: | 17  |
| Number of sales over the last 6 months:  | 4   |
| Number of sales over the last 3 months:  | 3   |

### **Building Association Information**

Roney Palace Condo Association (305) 538-9395

#### **Market Information**





### **Inventory for Sale**

| Roney Palace | 5% |
|--------------|----|
| Miami Beach  | 4% |
| Miami-Dade   | 3% |

## Avg. Time to Close Over Last 12 Months

| Roney Palace | 126 days |
|--------------|----------|
| Miami Beach  | 97 days  |
| Miami-Dade   | 81 days  |







N rank & CAP WE'CH