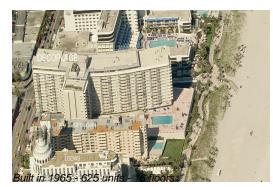

#### **Building Information**

| Number of units:                         | 625 |
|------------------------------------------|-----|
| Number of active listings for rent:      | 129 |
| Number of active listings for sale:      | 43  |
| Building inventory for sale:             | 6%  |
| Number of sales over the last 12 months: | 21  |
| Number of sales over the last 6 months:  | 5   |
| Number of sales over the last 3 months:  | 3   |