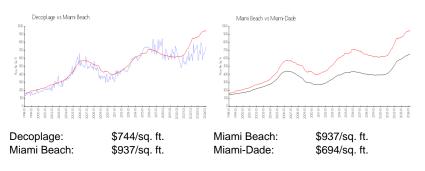

#### **Inventory for Sale**

| Decoplage   | 7% |
|-------------|----|
| Miami Beach | 4% |
| Miami-Dade  | 3% |

#### Avg. Time to Close Over Last 12 Months

| Decoplage   | 130 days |
|-------------|----------|
| Miami Beach | 97 days  |
| Miami-Dade  | 81 days  |