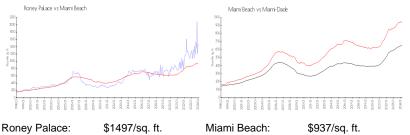

#### **Market Information**

#### **Inventory for Sale**

| Roney Palace | 5% |
|--------------|----|
| Miami Beach  | 4% |
| Miami-Dade   | 3% |

# Avg. Time to Close Over Last 12 Months

| Roney Palace | 120 days |
|--------------|----------|
| Miami Beach  | 97 days  |
| Miami-Dade   | 81 days  |