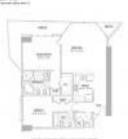

### **Unit Information**

| MLS Number:<br>Status:<br>Size:<br>Bedrooms:<br>Full Bathrooms:<br>Half Bathrooms:<br>Parking Spaces: | A11206977<br>Active<br>1,423 Sq ft.<br>2<br>2 |
|-------------------------------------------------------------------------------------------------------|-----------------------------------------------|
| View:                                                                                                 | Ocean View                                    |
| Rental Price:                                                                                         | \$8,400                                       |
| List PPSF:                                                                                            | \$6                                           |
| Valuated Price:                                                                                       | \$1,020,000                                   |
| Valuated PPSF:                                                                                        | \$717                                         |