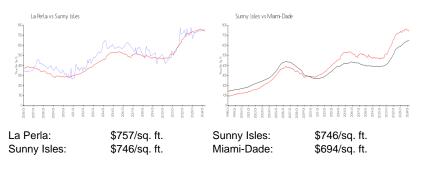

#### **Inventory for Sale**

| La Perla    | 4% |
|-------------|----|
| Sunny Isles | 5% |
| Miami-Dade  | 3% |

# Avg. Time to Close Over Last 12 Months

| La Perla    | 60 days  |
|-------------|----------|
| Sunny Isles | 113 days |
| Miami-Dade  | 81 days  |

La Perso