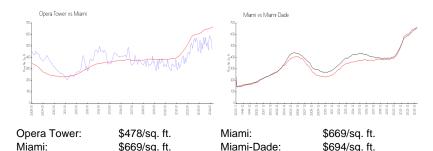

### **Inventory for Sale**

 Opera Tower
 7%

 Miami
 4%

 Miami-Dade
 3%

# Avg. Time to Close Over Last 12 Months

Opera Tower 93 days Miami 84 days Miami-Dade 81 days