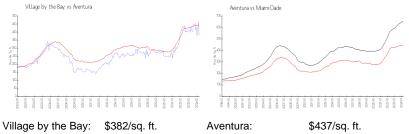

### **Market Information**

| village by the bay. | φ302/34. π.   | Aventura.   | φ <del>4</del> 57/34. π. |
|---------------------|---------------|-------------|--------------------------|
| Aventura:           | \$437/sq. ft. | Miami-Dade: | \$694/sq. ft.            |