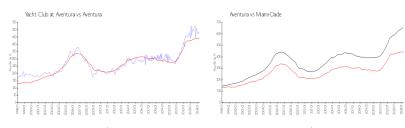

### **Market Information**

Yacht Club at \$484/sq. ft. Aventura: \$437/sq. ft.

Aventura:

Aventura: \$437/sq. ft. Miami-Dade: \$694/sq. ft.