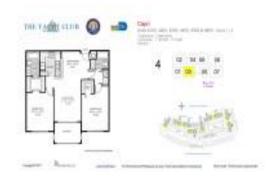

#### **Unit Information**

 MLS Number:
 A11212348

 Status:
 Active

 Size:
 1,180 Sq ft.

 Bedrooms:
 2

Full Bathrooms: 2

Half Bathrooms:

Parking Spaces: Guest Parking, Not Assigned

View: Golf View,Lake Rental Price: \$4,300

 Rental Price:
 \$4,300

 List PPSF:
 \$4

 Valuated Price:
 \$542,000

 Valuated PPSF:
 \$459

The above valuated price is a baseline figure that does not take into account any specific renovation, upgrade, split, merge, or deterioration of the unit.