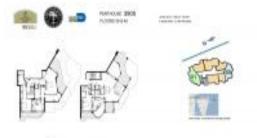

# Unit 3905 - Two Tequesta Point

3905 - 808 Brickell Key Dr, Miami, FL, Miami-Dade 33131

# **Unit Information**

| MLS Number:     | A11215999                                 |
|-----------------|-------------------------------------------|
|                 |                                           |
| Status:         | Active                                    |
| Size:           | 3,849 Sq ft.                              |
| Bedrooms:       | 3                                         |
| Full Bathrooms: | 3                                         |
| Half Bathrooms: | 1                                         |
| Parking Spaces: | Assigned Parking                          |
| View:           | Bay, Ocean View, Tennis Court View, Water |
|                 | View                                      |
| Rental Price:   | \$15,000                                  |
| List PPSF:      | \$4                                       |
| Valuated Price: | \$3,139,000                               |
| Valuated PPSF:  | \$816                                     |