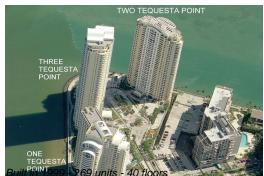

# Unit 3905 - Two Tequesta Point

3905 - 808 Brickell Key Dr, Miami, FL, Miami-Dade 33131

# **Building Information**

| Number of units:                         | 268 |
|------------------------------------------|-----|
| Number of active listings for rent:      | 16  |
| Number of active listings for sale:      | 5   |
| Building inventory for sale:             | 1%  |
| Number of sales over the last 12 months: | 9   |
| Number of sales over the last 6 months:  | 4   |
| Number of sales over the last 3 months:  | 2   |
|                                          |     |