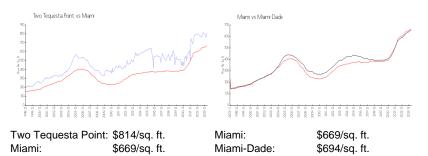

# **Market Information**

#### **Inventory for Sale**

| Two Tequesta Point | 2% |
|--------------------|----|
| Miami              | 4% |
| Miami-Dade         | 3% |

# Avg. Time to Close Over Last 12 Months

| Two Tequesta Point | 73 days |
|--------------------|---------|
| Miami              | 84 days |
| Miami-Dade         | 81 days |