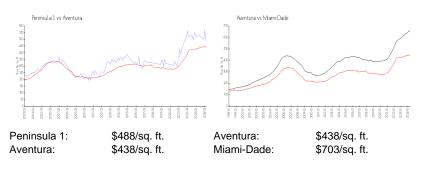

## **Inventory for Sale**

| Peninsula 1 | 5% |
|-------------|----|
| Aventura    | 5% |
| Miami-Dade  | 3% |

#### Avg. Time to Close Over Last 12 Months

| Peninsula 1 | 122 days |
|-------------|----------|
| Aventura    | 89 days  |

Miami-Dade