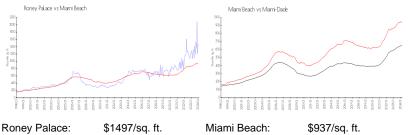

#### **Market Information**

#### **Inventory for Sale**

| Roney Palace | 5% |
|--------------|----|
| Miami Beach  | 4% |
| Miami-Dade   | 3% |

## Avg. Time to Close Over Last 12 Months

| Roney Palace | 126 days |
|--------------|----------|
| Miami Beach  | 97 days  |
| Miami-Dade   | 81 days  |

And Toronto I dir Wile