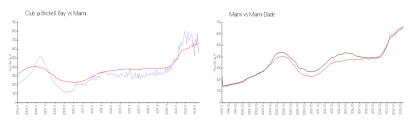

#### **Market Information**

Club @ Brickell Bay: \$622/sq. ft. Miami: \$669/sq. ft. Miami: \$669/sq. ft. Miami-Dade: \$694/sq. ft.

## **Inventory for Sale**

 Club @ Brickell Bay
 9%

 Miami
 4%

 Miami-Dade
 3%

# Avg. Time to Close Over Last 12 Months

Club @ Brickell Bay 66 days Miami 84 days Miami-Dade 81 days