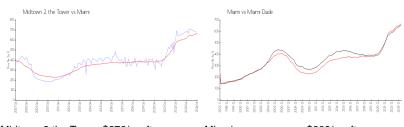

### **Market Information**

Midtown 2 the Tower:\$676/sq. ft. Miami: \$669/sq. ft. Miami: \$669/sq. ft. Miami-Dade: \$694/sq. ft.