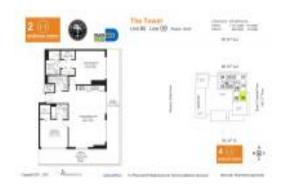

# Unit H2509 - Midtown 2 the Tower

H2509 - 3470 E Coast Av, Miami, FL, Miami-Dade 33137

#### **Unit Information**

 MLS Number:
 A11243036

 Status:
 Active

 Size:
 1,181 Sq ft.

Bedrooms: 2
Full Bathrooms: 2
Half Bathrooms: 1

Parking Spaces: 1 Space

View: Bay,Ocean View

 Rental Price:
 \$5,999

 List PPSF:
 \$5

 Valuated Price:
 \$931,000

 Valuated PPSF:
 \$788

The above valuated price is a baseline figure that does not take into account any specific renovation, upgrade, split, merge, or deterioration of the unit.