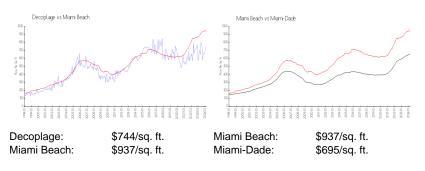

## **Market Information**

#### **Inventory for Sale**

| Decoplage   | 7% |
|-------------|----|
| Miami Beach | 4% |
| Miami-Dade  | 3% |

#### Avg. Time to Close Over Last 12 Months

| Decoplage   | 127 days |
|-------------|----------|
| Miami Beach | 97 days  |
| Miami-Dade  | 81 days  |