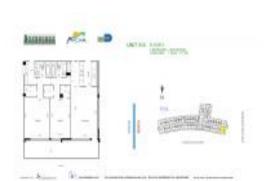

# Unit 314 - Decoplage

314 - 100 Lincoln Rd, Miami Beach, FL, Miami-Dade 33139

## **Unit Information**

| MLS Number:<br>Status:<br>Size:<br>Bedrooms:<br>Full Bathrooms:<br>Half Bathrooms: | A11245802<br>Active<br>1,190 Sq ft.<br>1<br>1 |
|------------------------------------------------------------------------------------|-----------------------------------------------|
| Parking Spaces:                                                                    | Valet Parking                                 |
| View:                                                                              | Other View                                    |
| Rental Price:                                                                      | \$4,000                                       |
| List PPSF:                                                                         | \$3                                           |
| Valuated Price:                                                                    | \$714,000                                     |
| Valuated PPSF:                                                                     | \$600                                         |