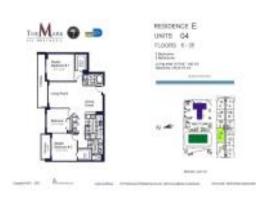

### **Unit Information**

| MLS Number:<br>Status: | A11247876<br>Active    |
|------------------------|------------------------|
| Size:                  | 1,510 Sq ft.           |
| Bedrooms:              | 3                      |
| Full Bathrooms:        | 2                      |
| Half Bathrooms:        |                        |
| Parking Spaces:        | 1 Space, Valet Parking |
| View:                  |                        |
| List Price:            | \$1,145,000            |
| List PPSF:             | \$758                  |
| Valuated Price:        | \$1,084,000            |
| Valuated PPSF:         | \$718                  |