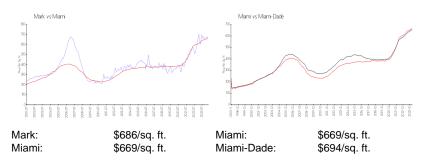

#### **Market Information**

#### **Inventory for Sale**

| Mark       | 8% |
|------------|----|
| Miami      | 4% |
| Miami-Dade | 3% |

Mark Miami Miami-Dade 79 days 84 days 81 days