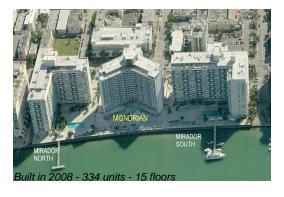

## **Building Information**

Number of units: 334
Number of active listings for rent: 25
Number of active listings for sale: 26
Building inventory for sale: 7%
Number of sales over the last 12 months: 8
Number of sales over the last 6 months: 2
Number of sales over the last 3 months: 1