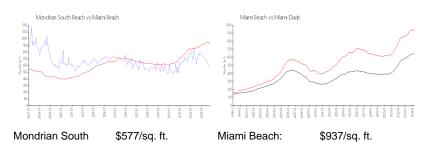

## **Market Information**

Miami-Dade:

\$694/sq. ft.

Inventory for Sale

Beach: Miami Beach:

Mondrian South Beach 8%
Miami Beach 4%
Miami-Dade 3%

#### Avg. Time to Close Over Last 12 Months

\$937/sq. ft.

Mondrian South Beach 303 days Miami Beach 97 days Miami-Dade 81 days