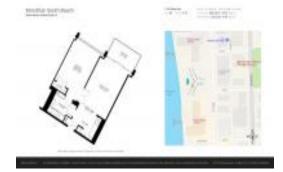

# Unit 1120 - Mondrian South Beach

1120 - 1100 West Ave, Miami Beach, FL, Miami-Dade 33139

#### **Unit Information**

 MLS Number:
 A11248048

 Status:
 Active

 Size:
 696 Sq ft.

 Bedrooms:
 1

Full Bathrooms: Half Bathrooms:

Parking Spaces: 1 Space, Valet Parking

View: Bay,Pool Area View,Water View