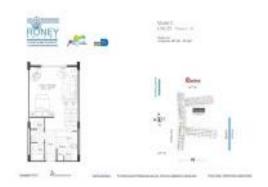

# Unit 1222 - Roney Palace

1222 - 2301 Collins Av, Miami Beach, FL, Miami-Dade 33139

#### **Unit Information**

 MLS Number:
 A11250526

 Status:
 Active

 Size:
 660 Sq ft.

Bedrooms:

Full Bathrooms:

Half Bathrooms:

Parking Spaces: 1 Space, Valet Parking