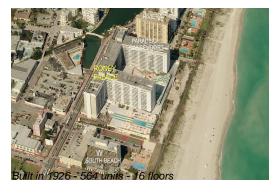

# Unit 1222 - Roney Palace

1222 - 2301 Collins Av, Miami Beach, FL, Miami-Dade 33139

## **Building Information**

Number of units: 564
Number of active listings for rent: 54
Number of active listings for sale: 29
Building inventory for sale: 5%
Number of sales over the last 12 months: 17
Number of sales over the last 6 months: 3
Number of sales over the last 3 months: 2