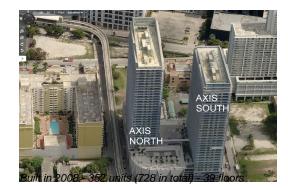

#### **Building Information**

| Number of units:                         | 352 |
|------------------------------------------|-----|
| Number of active listings for rent:      | 21  |
| Number of active listings for sale:      | 6   |
| Building inventory for sale:             | 1%  |
| Number of sales over the last 12 months: | 11  |
| Number of sales over the last 6 months:  | 3   |
| Number of sales over the last 3 months:  | 1   |

#### **Building Association Information**

The Axis On Brickell Condominium Association, Inc 305-373-3360

http://www.axisbrickell.com