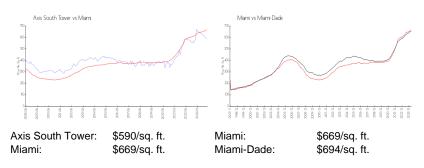

## Inventory for Sale

| Axis South Tower | 2% |
|------------------|----|
| Miami            | 4% |
| Miami-Dade       | 3% |

### Avg. Time to Close Over Last 12 Months

| Axis South Tower | 78 days |
|------------------|---------|
| Miami            | 84 days |
| Miami-Dade       | 81 days |