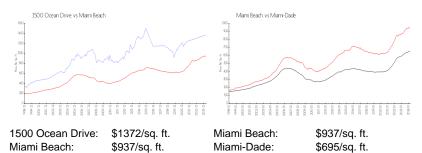

arking, Valet

Parking

 View:
 Direct Ocean

 Rental Price:
 \$15,000

 List PPSF:
 \$13

 Valuated Price:
 \$1,277,000

 Valuated PPSF:
 \$1,091

The above valuated price is a baseline figure that does not take into account any specific renovation, upgrade, split, merge, or deterioration of the unit.



Number of units: 113
Number of active listings for rent: 14
Number of active listings for sale: 9
Building inventory for sale: 7%
Number of sales over the last 12 months: 1
Number of sales over the last 6 months: 0
Number of sales over the last 3 months: 0

### **Building Association Information**

1500 Ocean Drive Management 305-534-0165 Ext 1 manager@1500oceandrive.com Concierge 305-534-0165 Ext 2 concierge@1500oceandrive.com

http://www.1500oceandrive.com

#### **Market Information**



### **Inventory for Sale**

 1500 Ocean Drive
 8%

 Miami Beach
 4%

 Miami-Dade
 3%

# Avg. Time to Close Over Last 12 Months

1500 Ocean Drive27 daysMiami Beach97 daysMiami-Dade81 days