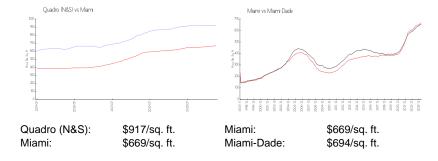

Full Bathrooms:
 2

Half Bathrooms:

Parking Spaces: 1 Space, Covered Parking, Valet Parking

 View:
 \$760,000

 List PPSF:
 \$772

 Valuated Price:
 \$852,000

Valuated Price: \$852,000 Valuated PPSF: \$866

The above valuated price is a baseline figure that does not take into account any specific renovation, upgrade, split, merge, or deterioration of the unit.

## **Building Information**

Number of units: 198
Number of active listings for rent: 0
Number of active listings for sale: 30
Building inventory for sale: 15%
Number of sales over the last 12 months: 1
Number of sales over the last 6 months: 0
Number of sales over the last 3 months: 0

#### **Recent Sales**

 Unit #
 Size
 Closing Date
 Sale Price
 PPSF

 S-1010
 795 sq ft
 Aug 2023
 \$670,000
 \$843

## **Market Information**



### **Inventory for Sale**

 Quadro (N&S)
 15%

 Miami
 4%

 Miami-Dade
 3%

## Avg. Time to Close Over Last 12 Months

Quadro (N&S)52 daysMiami84 daysMiami-Dade81 days