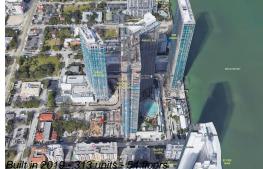

# Unit 4206 - Gran Paraiso on the Bay

4206 - 480 NE 31 St, Miami, FL, Miami-Dade 33137

#### **Building Information**

| Number of units:                         | 313 |
|------------------------------------------|-----|
| Number of active listings for rent:      | 0   |
| Number of active listings for sale:      | 20  |
| Building inventory for sale:             | 6%  |
| Number of sales over the last 12 months: | 19  |
| Number of sales over the last 6 months:  | 5   |
| Number of sales over the last 3 months:  | 2   |