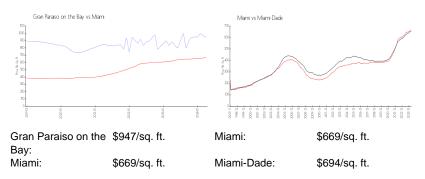

## **Market Information**

#### **Inventory for Sale**

| Gran Paraiso on the Bay | 6% |
|-------------------------|----|
| Miami                   | 4% |
| Miami-Dade              | 3% |

## Avg. Time to Close Over Last 12 Months

| Gran Paraiso on the Bay | 158 days |
|-------------------------|----------|
| Miami                   | 84 days  |
| Miami-Dade              | 81 days  |