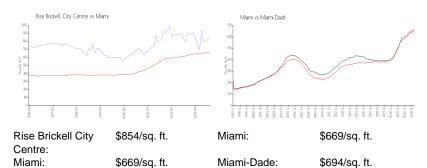

 List PPSF:
 \$815

 Valuated Price:
 \$871,000

 Valuated PPSF:
 \$725

The above valuated price is a baseline figure that does not take into account any specific renovation, upgrade, split, merge, or deterioration of the unit.