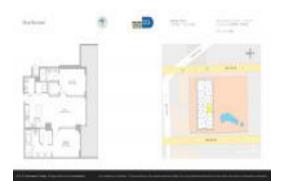

# **Unit 1205 - Rise Brickell City Centre**

1205 - 88 SW 7 St, Miami, FL, Miami-Dade 33130

#### **Unit Information**

 MLS Number:
 A11270077

 Status:
 Active

 Size:
 1,202 Sq ft.

Bedrooms: 2 Full Bathrooms: 2 Half Bathrooms: 1

Parking Spaces: Street Parking

View:

 List Price:
 \$980,000