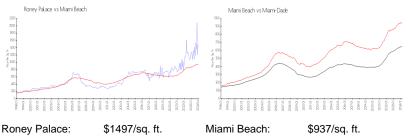

| \$2,104,000            |
| Valuated PPSF:         | \$2,023                |

The above valuated price is a baseline figure that does not take into account any specific renovation, upgrade, split, merge, or deterioration of the unit.

#### **Building Information**

| Number of units:                         | 564 |
|------------------------------------------|-----|
| Number of active listings for rent:      | 54  |
| Number of active listings for sale:      | 29  |
| Building inventory for sale:             | 5%  |
| Number of sales over the last 12 months: | 17  |
| Number of sales over the last 6 months:  | 3   |
| Number of sales over the last 3 months:  | 2   |

# **Building Association Information**

Roney Palace Condo Association (305) 538-9395

### **Market Information**





# **Inventory for Sale**

| Roney Palace | 5% |
|--------------|----|
| Miami Beach  | 4% |
| Miami-Dade   | 3% |

# Avg. Time to Close Over Last 12 Months

| Roney Palace | 117 days |
|--------------|----------|
| Miami Beach  | 97 days  |
| Miami-Dade   | 81 days  |