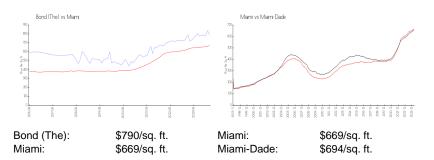

## **Market Information**

### Inventory for Sale

| Bond (The) | 6% |
|------------|----|
| Miami      | 4% |