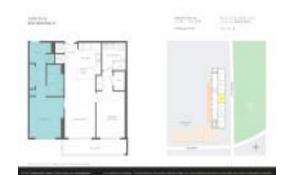

## Unit 1707 - 5350 Park

1707 - 5350 NW 84 Ave, Doral, FL, Miami-Dade 33166

### **Unit Information**

 MLS Number:
 A11293637

 Status:
 Active

 Size:
 1,024 Sq ft.

Bedrooms: 2 Full Bathrooms: 2

Half Bathrooms:

Parking Spaces: Assigned Parking, Guest Parking, Valet

Parking Direct Ocean

 View:
 Direct Ocea

 Rental Price:
 \$4,499

 List PPSF:
 \$4

 Valuated Price:
 \$667,000

 Valuated PPSF:
 \$651

The above valuated price is a baseline figure that does not take into account any specific renovation, upgrade, split, merge, or deterioration of the unit.