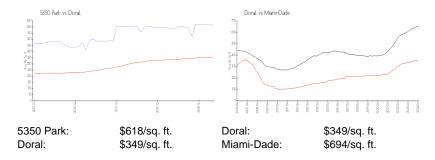

## **Inventory for Sale**

 5350 Park
 8%

 Doral
 2%

 Miami-Dade
 3%

### Avg. Time to Close Over Last 12 Months

 5350 Park
 98 days

 Doral
 49 days

 Miami-Dade
 81 days