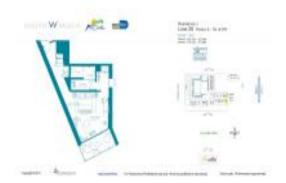

# Unit 1926/PH-26 - W South Beach

1926/PH-26 - 2201 Collins Av, Miami Beach, FL, Miami-Dade 33139

#### **Unit Information**

 MLS Number:
 A11304619

 Status:
 Active

 Size:
 563 Sq ft.

Bedrooms:

Full Bathrooms:

Half Bathrooms:

Parking Spaces: Valet Parking

View: Ocean View, Water View

 Rental Price:
 \$8,500

 List PPSF:
 \$15

 Valuated Price:
 \$1,432,000

 Valuated PPSF:
 \$2,544

The above valuated price is a baseline figure that does not take into account any specific renovation, upgrade, split, merge, or deterioration of the unit.