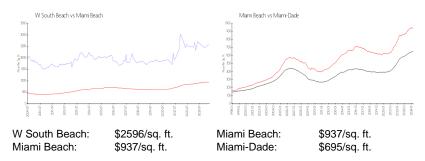

tatus:
 Active

 Size:
 563 Sq ft.

Bedrooms:

Full Bathrooms:

Half Bathrooms:

Parking Spaces: Valet Parking

View: Ocean View, Water View

 Rental Price:
 \$8,500

 List PPSF:
 \$15

 Valuated Price:
 \$1,432,000

 Valuated PPSF:
 \$2,544

The above valuated price is a baseline figure that does not take into account any specific renovation, upgrade, split, merge, or deterioration of the unit.

#### **Building Information**

Number of units: 408
Number of active listings for rent: 3
Number of active listings for sale: 10
Building inventory for sale: 2%
Number of sales over the last 12 months: 5
Number of sales over the last 6 months: 2
Number of sales over the last 3 months: 0

# **Building Association Information**

W South Beach Condominium (305) 938-3000

#### **Market Information**



# **Inventory for Sale**

W South Beach 2% Miami Beach 4% Miami-Dade 3%

# Avg. Time to Close Over Last 12 Months

W South Beach 37 days Miami Beach 97 days Miami-Dade 81 days