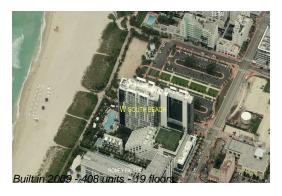

#### **Building Information**

Number of units: 408
Number of active listings for rent: 3
Number of active listings for sale: 10
Building inventory for sale: 2%
Number of sales over the last 12 months: 5
Number of sales over the last 6 months: 2
Number of sales over the last 3 months: 0