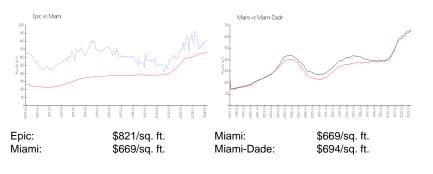

# **Inventory for Sale**

| Epic       | 9% |
|------------|----|
| Miami      | 4% |
| Miami-Dade | 3% |

## Avg. Time to Close Over Last 12 Months

| Epic       | 138 days |
|------------|----------|
| Miami      | 84 days  |
| Miami-Dade | 81 days  |