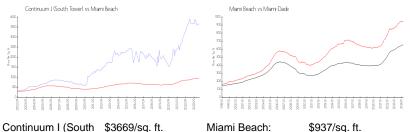

#### **Market Information**

| Continuum r (South | дзооз/sq. п.  |             | φ937/sq. π.   |
|--------------------|---------------|-------------|---------------|
| Tower):            |               |             |               |
| Miami Beach:       | \$937/sq. ft. | Miami-Dade: | \$695/sq. ft. |