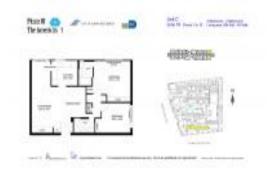

### Unit 610 - Plaza of the Americas 1

610 - 16909 N Bay Rd, Sunny Isles, FL, Miami-Dade 33160

#### **Unit Information**

 MLS Number:
 A11328189

 Status:
 Active

 Size:
 894 Sq ft.

 Bedrooms:
 2

 Full Bathrooms:
 2

Half Bathrooms:

Parking Spaces: 1 Space

View:

List Price: \$468,000 List PPSF: \$523 Valuated Price: \$326,000 Valuated PPSF: \$365

The above valuated price is a baseline figure that does not take into account any specific renovation, upgrade, split, merge, or deterioration of the unit.