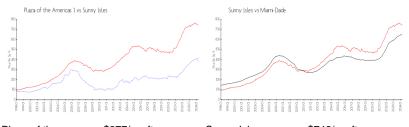

#### **Market Information**

Plaza of the Americas 1: \$377/sq. ft.

Sunny Isles:

\$746/sq. ft.

Sunny Isles: \$746/sq. ft.

Miami-Dade: \$694/sq. ft.