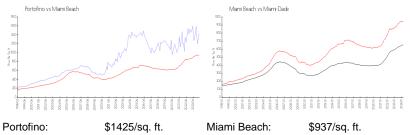

f sales over the last 12 months: | 8  |
| Number of sales over the last 6 months:  | 4  |
| Number of sales over the last 3 months:  | 3  |

## **Building Association Information**

Portofino Tower Condominiums Association (305) 534-4422

## **Recent Sales**

| Unit # | Size        | Closing Date | Sale Price  | PPSF    |
|--------|-------------|--------------|-------------|---------|
| 2001   | 2,340 sq ft | Apr 2024     | \$3,550,000 | \$1,517 |
| 2306   | 2,040 sq ft | Apr 2024     | \$2,900,000 | \$1,422 |
| 303    | 2,340 sq ft | Apr 2024     | \$1,900,000 | \$812   |
| 903    | 2,340 sq ft | Jan 2024     | \$2,700,000 | \$1,154 |
| 604    | 1,780 sq ft | Nov 2023     | \$1,650,000 | \$927   |
| 3805   | 2,550 sq ft | Nov 2023     | \$4,800,000 | \$1,882 |

## **Market Information**





#### **Inventory for Sale**

| Portofino   | 5% |
|-------------|----|
| Miami Beach | 4% |
| Miami-Dade  | 3% |



service and the second descent and the second secon



## Avg. Time to Close Over Last 12 Months

Portofino Miami Beach Miami-Dade 186 days 97 days 81 days