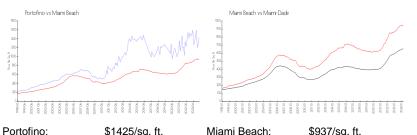

### **Market Information**

| Portofino:   | \$1425/sq. ft. | Miami Beach: | \$937/sq. ft. |
|--------------|----------------|--------------|---------------|
| Miami Beach: | \$937/sq. ft.  | Miami-Dade:  | \$694/sq. ft. |