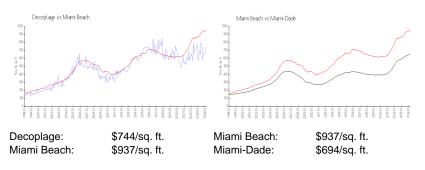

### **Market Information**

#### **Inventory for Sale**

| Decoplage   | 7% |
|-------------|----|
| Miami Beach | 4% |
| Miami-Dade  | 3% |

#### Avg. Time to Close Over Last 12 Months

| Decoplage   | 130 days |
|-------------|----------|
| Miami Beach | 97 days  |
| Miami-Dade  | 81 days  |