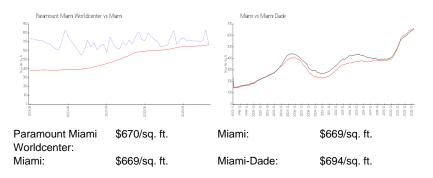

## **Market Information**

# **Inventory for Sale**

| Paramount Miami Worldcenter | 12% |
|-----------------------------|-----|
| Miami                       | 4%  |
| Miami-Dade                  | 3%  |

# Avg. Time to Close Over Last 12 Months

| Paramount Miami Worldcenter | 126 days |
|-----------------------------|----------|
| Miami                       | 84 days  |
| Miami-Dade                  | 81 days  |