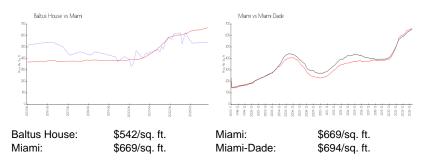

#### **Market Information**

#### **Inventory for Sale**

| Baltus House | 8% |
|--------------|----|
| Miami        | 4% |
| Miami-Dade   | 3% |