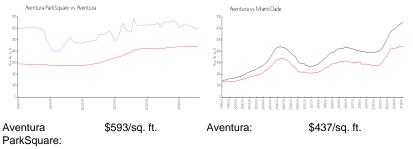

#### **Market Information**

#### Miami-Dade: \$694/sq. ft. Aventura: \$437/sq. ft.