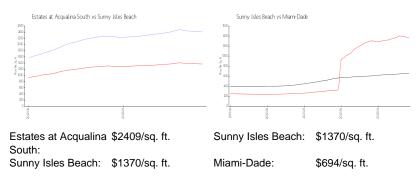

|

The above valuated price is a baseline figure that does not take into account any specific renovation, upgrade, split, merge, or deterioration of the unit.

# **Building Information**

| Number of units:                         | 146 |
|------------------------------------------|-----|
| Number of active listings for rent:      | 0   |
| Number of active listings for sale:      | 15  |
| Building inventory for sale:             | 10% |
| Number of sales over the last 12 months: | 4   |
| Number of sales over the last 6 months:  | 2   |
| Number of sales over the last 3 months:  | 1   |

### **Building Association Information**

The Estates at Acqualina - South Tower Address: 17901 Collins Ave, Sunny Isles Beach, FL 33160 Phone: +1 305-686-2050

# **Market Information**



# **Inventory for Sale**

| Estates at Acqualina South | 10% |
|----------------------------|-----|
| Sunny Isles Beach          | 5%  |
| Miami-Dade                 | 3%  |

# Avg. Time to Close Over Last 12 Months

| Estates at Acqualina South | 57 days |
|----------------------------|---------|
| Sunny Isles Beach          | 39 days |
| Miami-Dade                 | 81 days |





Entry & Aquint num

#### The Departure