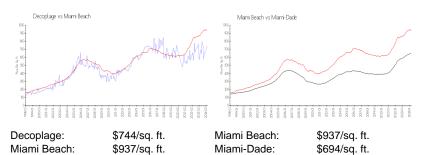

#### **Market Information**

#### **Inventory for Sale**

| Decoplage   | 7% |
|-------------|----|
| Miami Beach | 4% |
| Miami-Dade  | 3% |

# Avg. Time to Close Over Last 12 Months

| Decoplage   | 130 days |
|-------------|----------|
| Miami Beach | 97 days  |
| Miami-Dade  | 81 days  |