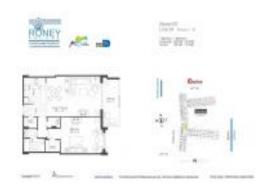

# Unit 1424 - Roney Palace

1424 - 2301 Collins Av, Miami Beach, FL, Miami-Dade 33139

#### **Unit Information**

 MLS Number:
 A11348496

 Status:
 Active

 Size:
 900 Sq ft.

 Bedrooms:
 1

Full Bathrooms:

Half Bathrooms:
Parking Spaces:

1 Space, Valet Parking