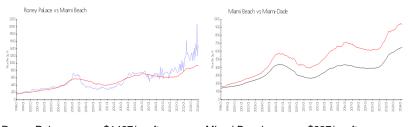

## **Market Information**

Roney Palace: \$1497/sq. ft. Miami Beach: \$937/sq. ft. Miami Beach: \$937/sq. ft. Miami-Dade: \$694/sq. ft.