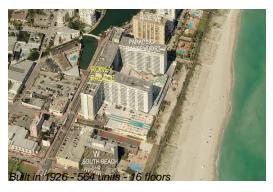

# Unit 1424 - Roney Palace

1424 - 2301 Collins Av, Miami Beach, FL, Miami-Dade 33139

#### **Building Information**

Number of units: 564
Number of active listings for rent: 54
Number of active listings for sale: 29
Building inventory for sale: 5%
Number of sales over the last 12 months: 17
Number of sales over the last 6 months: 3
Number of sales over the last 3 months: 2