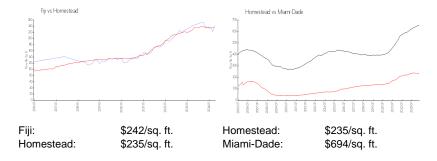

#### **Recent Sales**

| Unit # | Size        | Closing Date | Sale Price | PPSF  |
|--------|-------------|--------------|------------|-------|
| 11     | 1,325 sq ft | Apr 2024     | \$320,000  | \$242 |
| 9      | 1,523 sq ft | Mar 2024     | \$303,000  | \$199 |
| 4      | 1,290 sq ft | Feb 2024     | \$299,500  | \$232 |
| 2      | 1,365 sq ft | Nov 2023     | \$325,000  | \$238 |
| 4      | 1,365 sq ft | Oct 2023     | \$325,000  | \$238 |
| 7      | 1,151 sq ft | Oct 2023     | \$285,000  | \$248 |
| 21     | 1,151 sq ft | Oct 2023     | \$310,000  | \$269 |