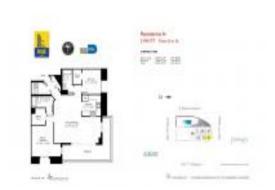

#### **Unit Information**

 MLS Number:
 A11350033

 Status:
 Active

 Size:
 1,255 Sq ft.

 Bedrooms:
 2

Full Bathrooms:

Half Bathrooms:

Parking Spaces: 1 Space