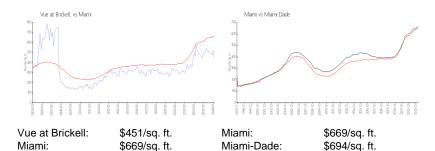

tion**

 MLS Number:
 A11350033

 Status:
 Active

 Size:
 1,255 Sq ft.

 Bedrooms:
 2

Full Bathrooms:

Half Bathrooms:

Parking Spaces: 1 Space

View:

Rental Price: \$4,500 List PPSF: \$4 Valuated Price: \$646,000 Valuated PPSF: \$515

The above valuated price is a baseline figure that does not take into account any specific renovation, upgrade, split, merge, or deterioration of the unit.

2

# **Building Information**

Number of units: 323
Number of active listings for rent: 11
Number of active listings for sale: 9
Building inventory for sale: 2%
Number of sales over the last 12 months: 10
Number of sales over the last 6 months: 5
Number of sales over the last 3 months: 2

## **Building Association Information**

Vue at Brickell Condominium inc 305.371.8005

## **Market Information**



# **Inventory for Sale**

 Vue at Brickell
 3%

 Miami
 4%

 Miami-Dade
 3%

## Avg. Time to Close Over Last 12 Months

Vue at Brickell38 daysMiami84 daysMiami-Dade81 days